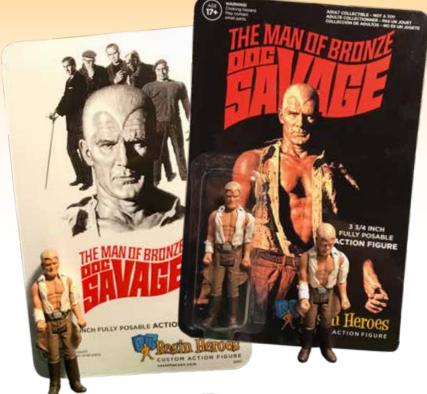

ember is custom figures can get somewhat expensive depending on time and resources involved. And no two custom figures will be identical. They are made from scratch, by hand, from materials available — costumes/outfits and accessories may be custom made or repurposed from other manufactured products.

The following pages are a sampling of some of the customs we have done for ourselves and others.

Let us know what you think at info@resinheroes.com or Facebook.com/resinheroes.

Thanks for looking.

# Customs 1/6 scale action figures























# more Customs 1/6 scale action figures































Other scale action figures— Mego





Other scale action figures  $-3\frac{3}{4}$ "







2 inch game-piece protoype figures



Custom packaging can also be designed







#### coming attractions

#### Kits

Full body George Reeves Superman

#### 1/6 scale heads

Jonny Quest

(and Hadji, Race, Dr. Quest and Bandit)

The Man from U.N.C.L.E.

(Robert Vaughn and David McCallum)

Drop us a line at info@resinheroes.com or Facebook.com/resinheroes and let us know what you would like to see us do.