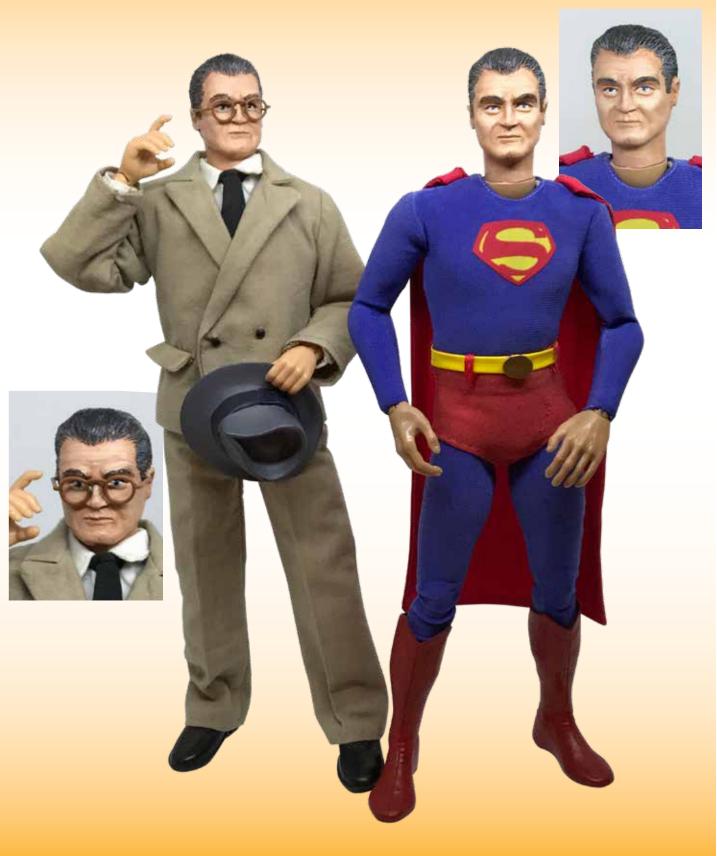

# "Superman" kit

# "George Reeves" Head (Glasses also available)

# Customs 1/6 scale action figures